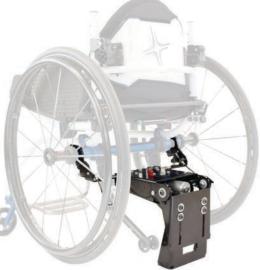

## **Unoccupied Wheelchair Restraint - UWR**

The BraunAbility UWR is the first of its kind – this locking restraint offers a powered release that doesn't add bolts or pins to your manual wheelchair. Simply lock into place in your lowered-floor accessible vehicle or full-size van and transfer into the driver or passenger seats. Your manual chair will remain in an upright position to make your transfer into the chair simpler and safer than ever before.

- Suitable for manual wheelchairs less than 50 lbs
- Rigid and folding wheelchairs
- Folds up compactly when not in use to save cabin space
- Equipped with a manual override lever
- Limited 3-year parts/1-year labor warranty
- Financing available through BraunAbility Finance