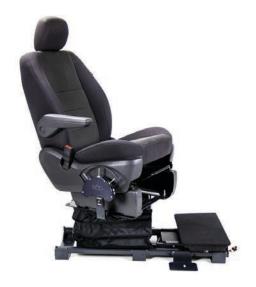

## **B&D Transfer Seat**

The BraunAbility B&D Transfer Seat utilizes the original vehicle driver or front passenger seat to give you up to 180-degree turning power, making transfers in your loweredfloor wheelchair accessible vehicle or full-size van easier. This transfer seat often requires no additional drilling into the vehicle floor and leaves the second-row area open for wheelchair storage and other passenger mobility. The seat can also be driven from any position for optimal comfort.

- Travel: Horizontal: 17.5" Vertical: 6.25"
- Swivel: 100° (180° swivel option)
- Weight Capacity: 500 lbs
- Interlock safety device prevents unintentional activation
- Manual override system
- Controlled with handheld pendant or side-mounted switchbox
- Financing available through BraunAbility Finance