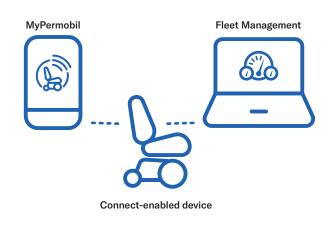

# Taking connectivity to a new level

Connecting users and service technicians through a single intuitive platform improves communication and helps you be better prepared for the unexpected. Once activated, critical chair data and error codes are transmitted automatically to the service provider's Fleet Management portal. This provides them with important information on your chair's condition to inform the remote diagnostic and service process.