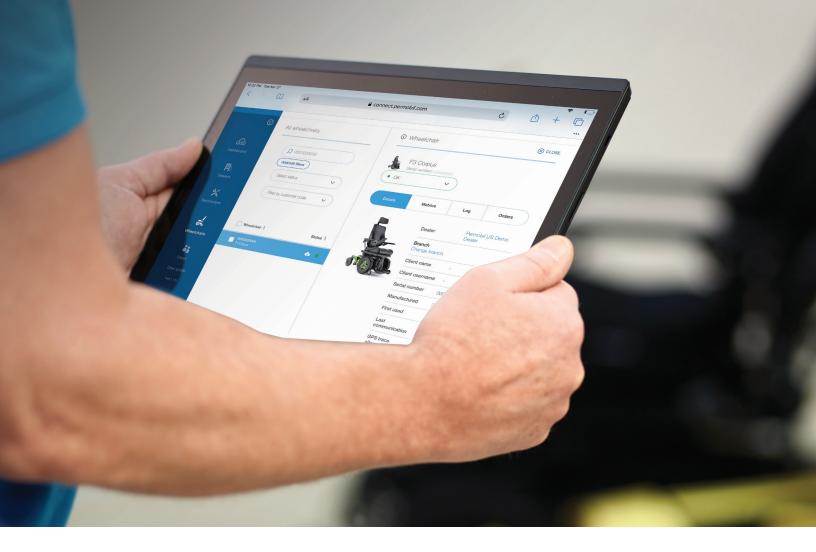

# Taking connectivity to a new level

Connecting users and service technicians through a single intuitive platform improves communication and helps you be better prepared for the unexpected. Once activated, critical chair data and error codes are transmitted automatically to the service provider's Fleet Management portal. This provides them with important information on your chair's condition to inform the remote diagnostic and service process.

MyPermobil connectivity comes standard on all new M & F-Series Corpus & Corpus VS models. Download the app to get started today.