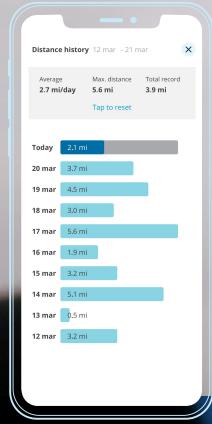

See how far you've gone by reviewing your travel history

Batterv 60% 63 h Max 80 h 9 mi Max 15 mi Distance today 10 mi Ath Ave N Bro Average last 7 days 7.3 mi Seating د 88 Average last 7 days 68 \$ Settings

> Easy to enable or disable location settings

Integrated map illustrates daily

and historic travel behavior

Distance