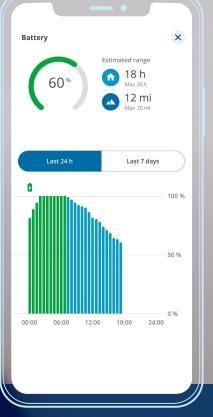

## permobil

Hey Google! Ask MyPermobil, how far can I drive?

You can drive 12 miles outdoors and 18 hours indoors.

See how far you've gone by reviewing your travel history

Batterv 60% 63 h Max 80 h 9 mi Max 15 mi Distance today 10 mi Ath Ave N Bro Average last 7 days 7.3 mi Seating د 88 Average last 7 days 68 \$ Settings

Battery status and travel range estimates show how far you can go

Take the pressure off with meaningful insights into your power seat function usage

App dashboard makes key information available at a glance