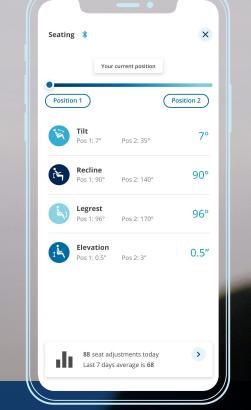

See how far you've gone by reviewing your travel history

Batterv 60% 63 h Max 80 h 9 mi Max 15 mi Distance today 10 mi Ath Ave N Bro Average last 7 days 7.3 mi Seating د 88 Average last 7 days 68 \$ Settings

Battery status and travel range estimates show how far you can go

Take the pressure off with meaningful insights into your power seat function usage

App dashboard makes key information available at a glance