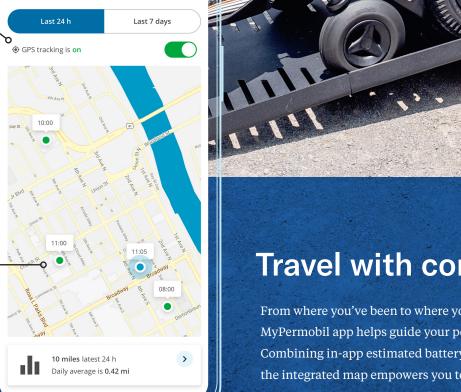

> Easy to enable or disable location settings

Integrated map illustrates daily

and historic travel behavior

Distance

### Travel with confidence

From where you've been to where you want to go, the MyPermobil app helps guide your power wheelchair journey. Combining in-app estimated battery range travel distances with the integrated map empowers you to go further with confidence.