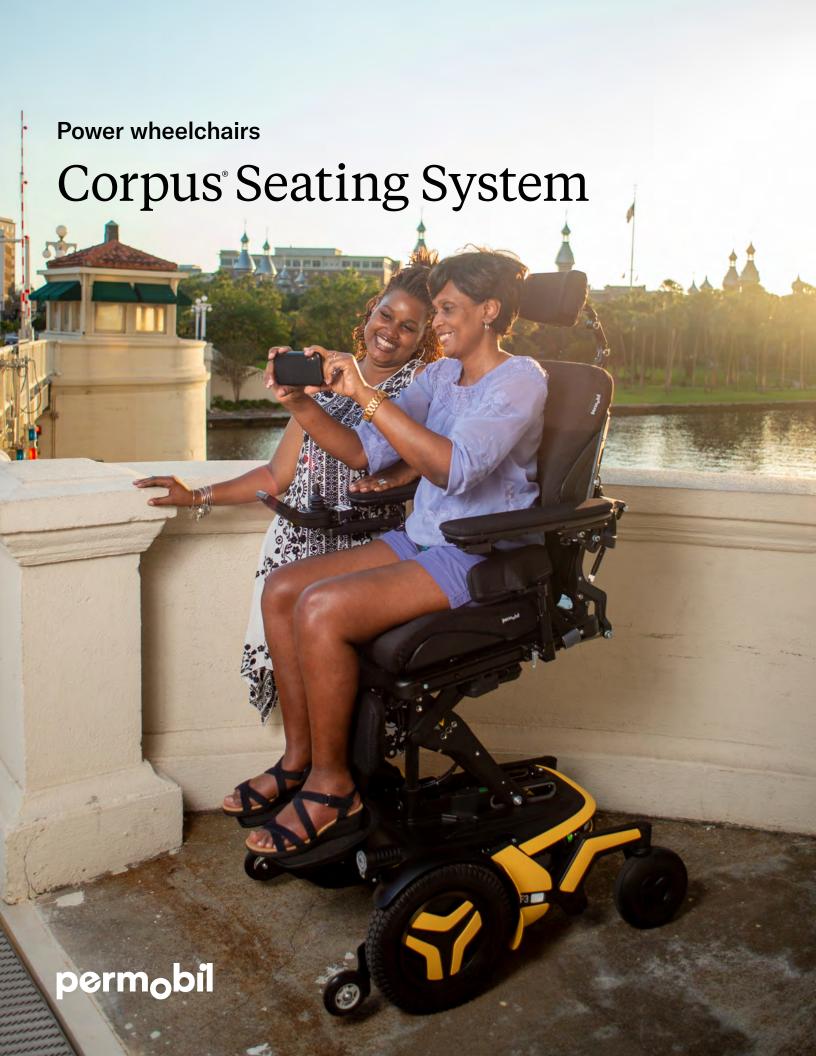

## F5 Corpus VS

Superior power standing

Choose how you stand from three customizable standing sequences. The F5 Corpus VS offers sit-to-stand, semi-reclined or lay-to-stand techniques that are fully programmable to your individual needs. From face-to-face interactions to improved health outcomes, the F5 Corpus VS empowers you to experience the vast array of standing benefits.





standing sequences



Full range power functions

## Now available as a Group 3!

The F5 Corpus VS is now available with Group 3 and Group 4 base options, making it more accessible than ever to pursue the functional and medical benefits of power standing.



|   |              | М3            | M5            | F3                 | F5                 | F5VS     |
|---|--------------|-------------