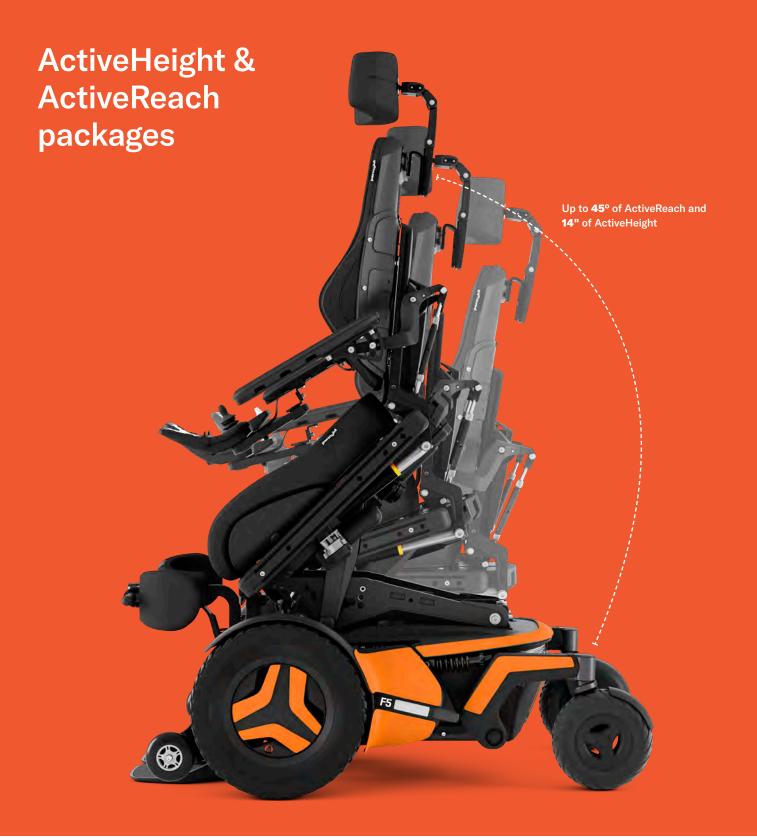

|   |              | М3            | M5            | F3                 | F5                 | F5VS     |
|---|--------------|---------------|---------------|--------------------|--------------------|----------|
| 1 | ActiveHeight | 12"           | 14"           | 12"                | 14"                | 14"      |
| 4 | ActiveReach  | 5°, 10° & 20° | 5°, 10° & 20° | 5°, 10°, 20° & 30° | 5°, 10°, 20° & 45° | Standing |