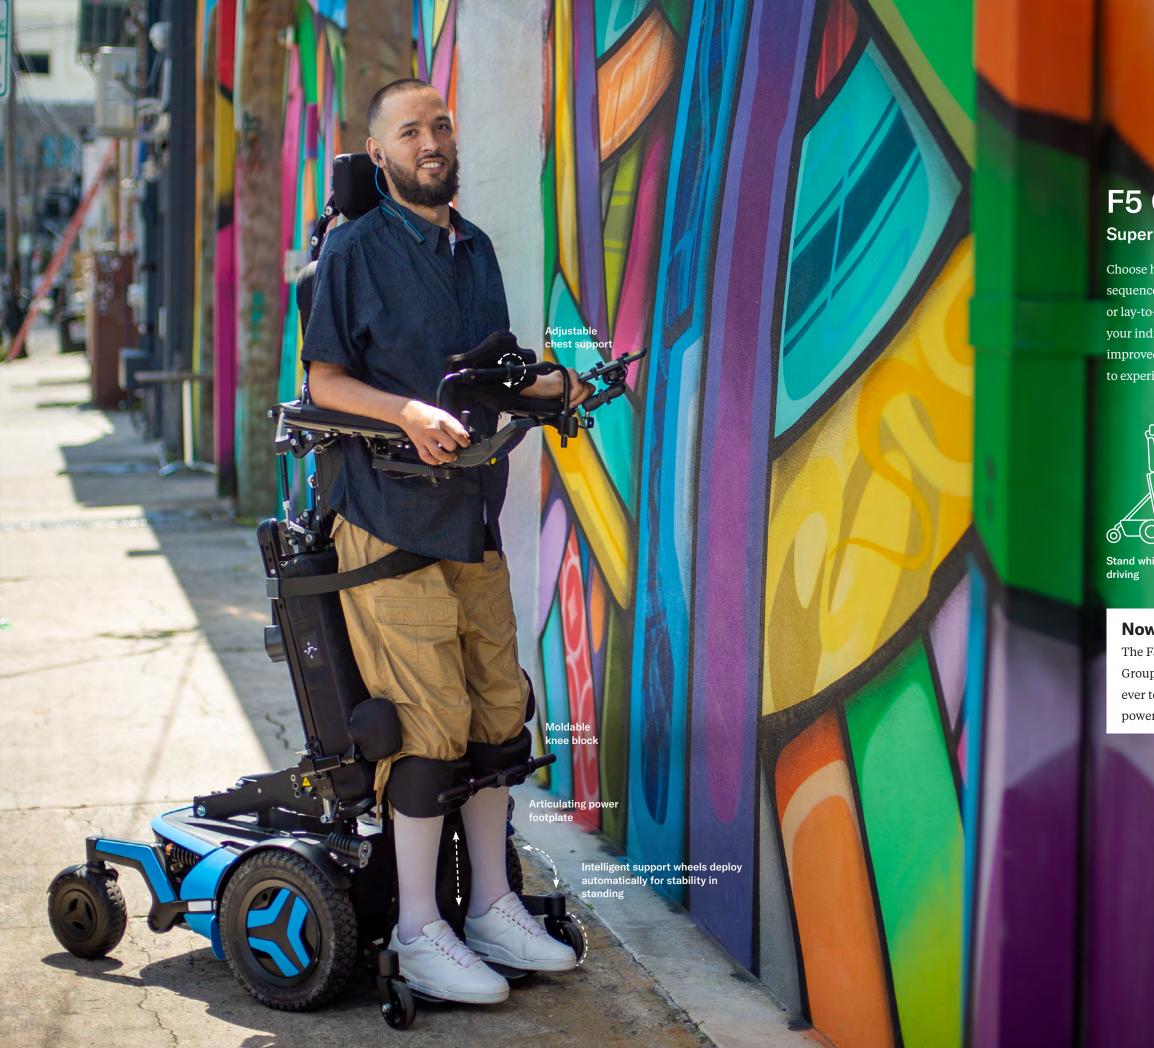

## F5 Corpus VS

Superior power standing

Choose how you stand from three customizable standing sequences. The F5 Corpus VS offers sit-to-stand, semi-reclined or lay-to-stand techniques that are fully programmable to your individual needs. From face-to-face interactions to improved health outcomes, the F5 Corpus VS empowers you to experience the vast array of standing benefits.

standing sequences

Full range power functions

## Now available as a Group 3!

The F5 Corpus VS is now available with Group 3 and Group 4 base options, making it more accessible than ever to pursue the functional and medical benefits of power standing.