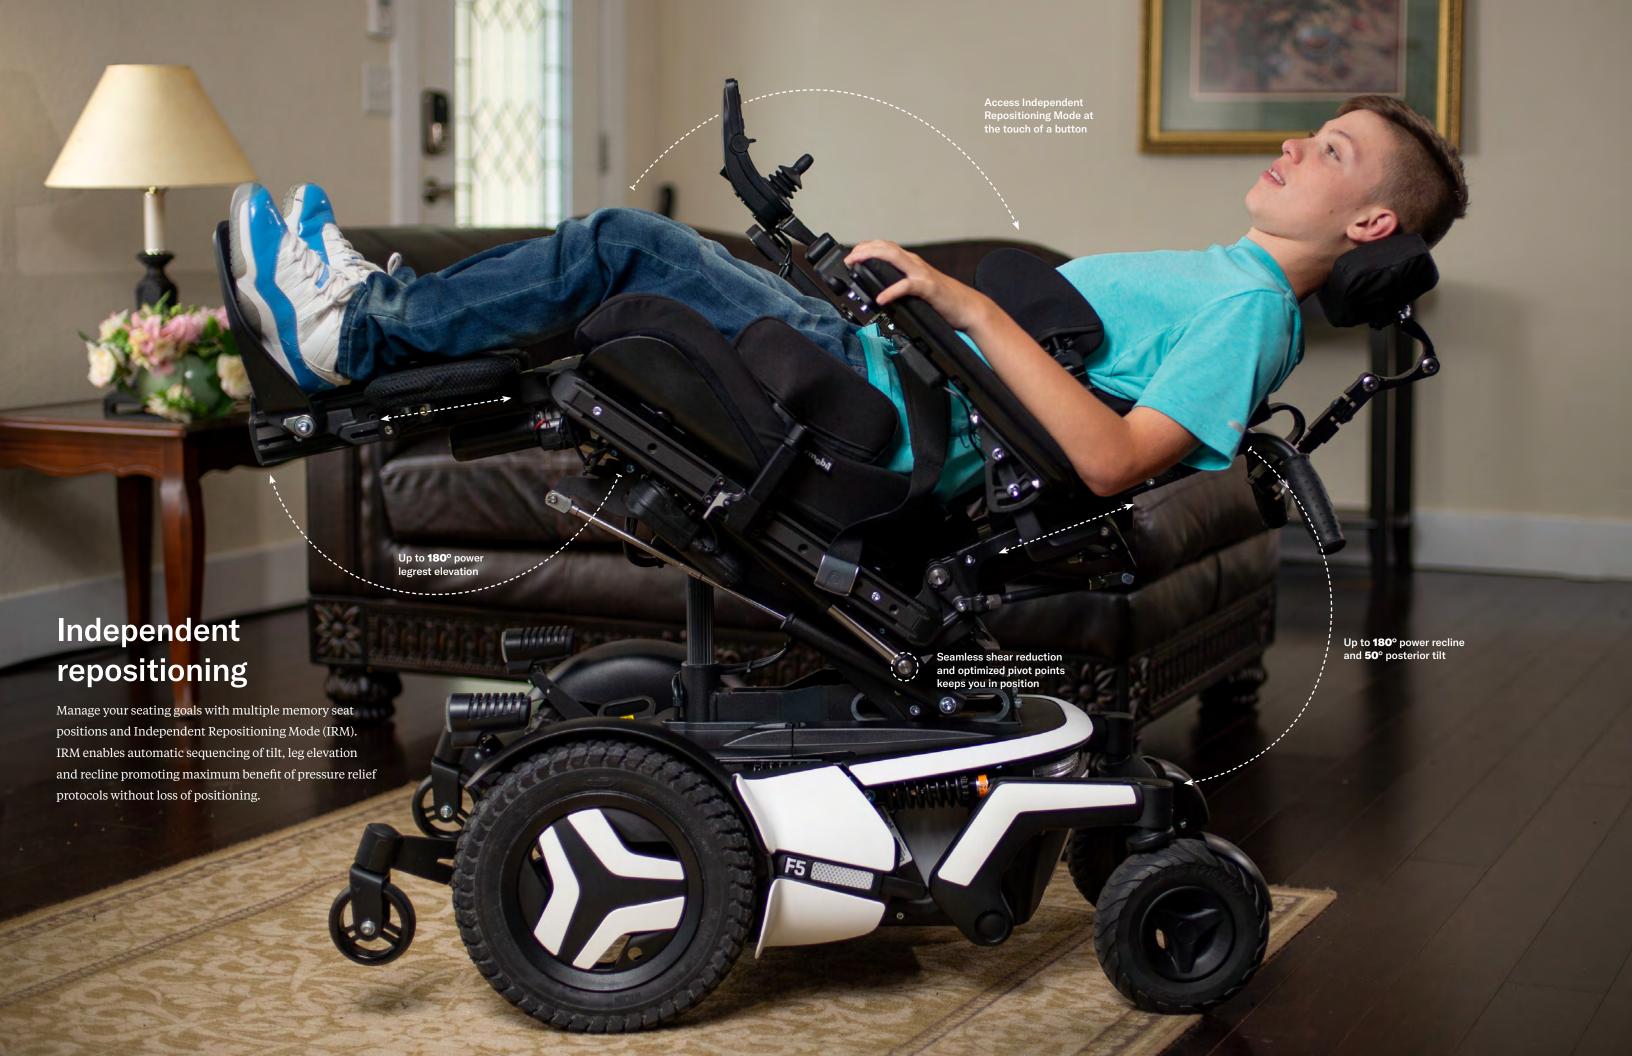

## F5 Corpus VS

Superior power standing

Choose how you stand from three customizable standing sequences. The F5 Corpus VS offers sit-to-stand, semi-reclined or lay-to-stand techniques that are fully programmable to your individual needs. From face-to-face interactions to improved health outcomes, the F5 Corpus VS empowers you to experience the vast array of standing benefits.





standing sequences



Full range power functions

## Now available as a Group 3!

The F5 Corpus VS is now available with Group 3 and Group 4 base options, making it more accessible than ever to pursue the functional and medical benefits of power standing.



|   |              | М3            | M5            | F3                 | F5                 | F5VS     |
|---|--------------|---------------|-