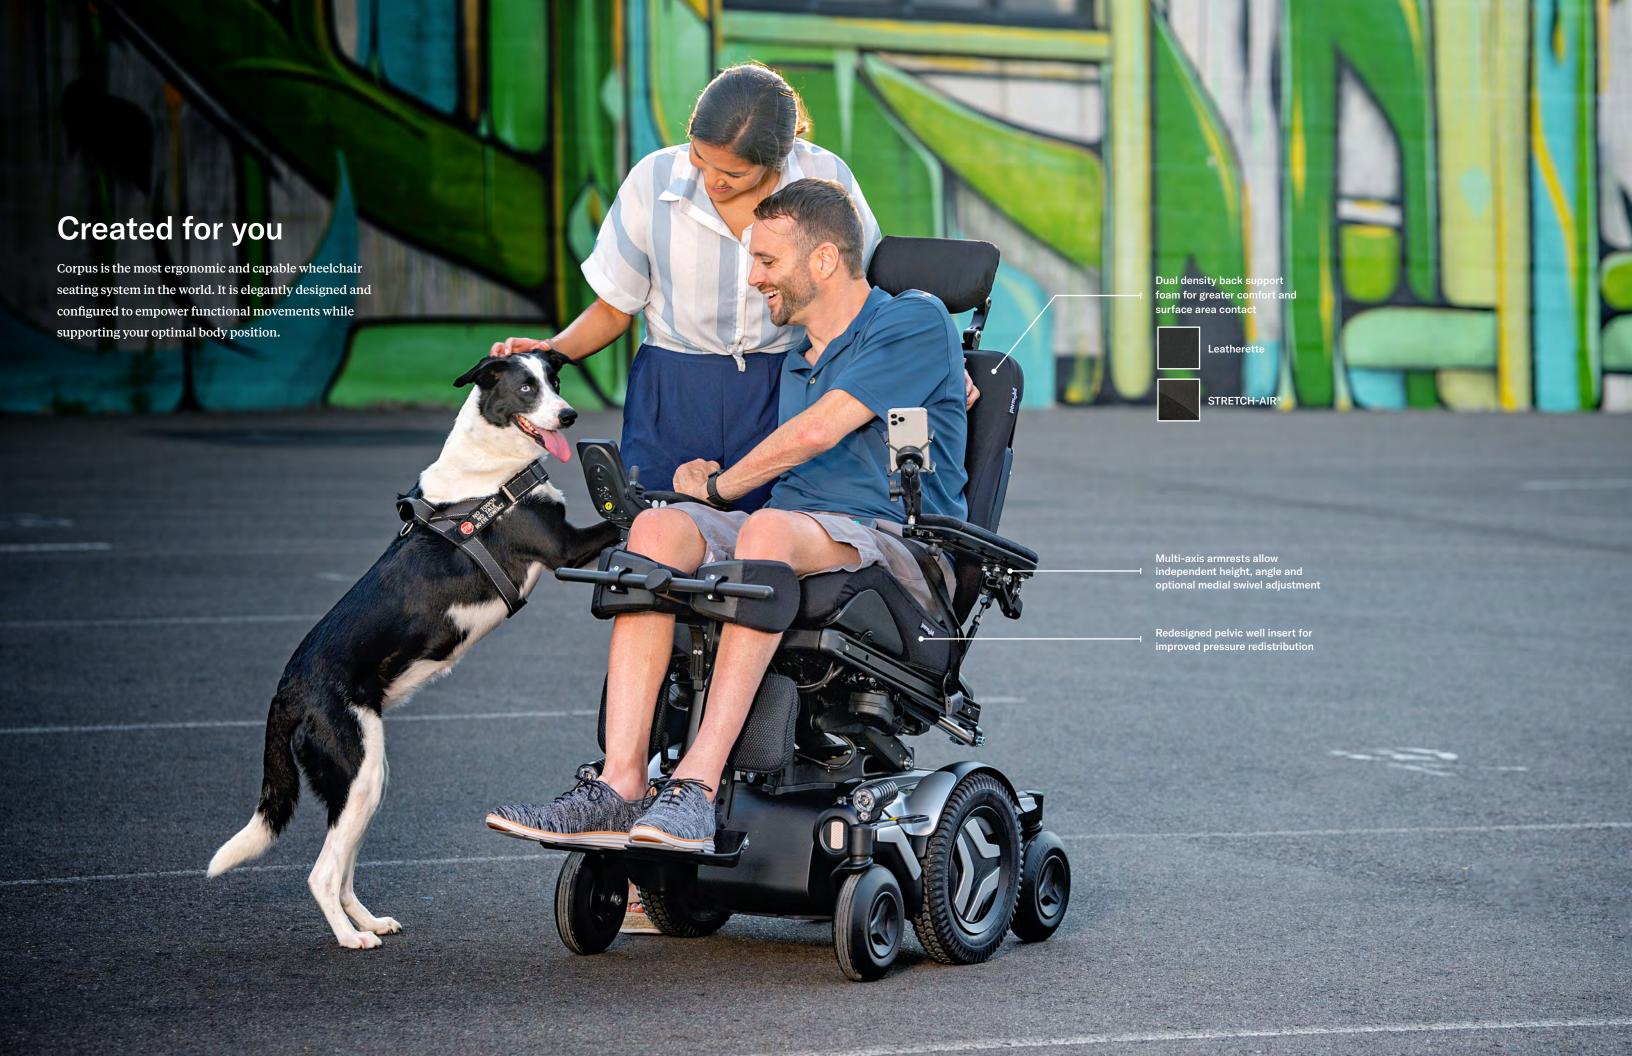

## F5 Corpus VS

Superior power standing

Choose how you stand from three customizable standing sequences. The F5 Corpus VS offers sit-to-stand, semi-reclined or lay-to-stand techniques that are fully programmable to your individual needs. From face-to-face interactions to improved health outcomes, the F5 Corpus VS empowers you to experience the vast array of standing benefits.





standing sequences



Full range power functions

## Now available as a Group 3!

The F5 Corpus VS is now available with Group 3 and Group 4 base options, making it more accessible than ever to pursue the functional and medical benefits of power standing.



|   |              | М3            | M5            | F3                 | F5                 | F5VS     |
|---|--------------|---------------