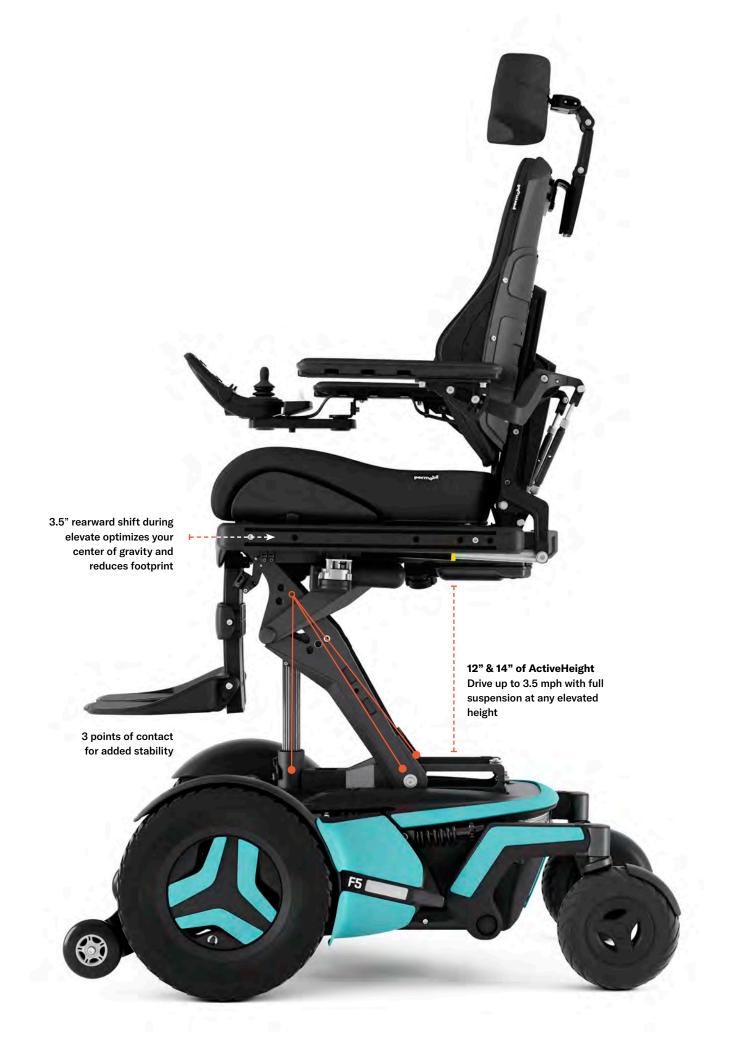

|   |              | М3            | M5            | F3                 | F5                 | F5VS     |
|---|--------------|---------------|---------------|--------------------|--------------------|----------|
| 1 | ActiveHeight | 12"           | 14"           | 12"                | 14"                | 14"      |
| 4 | ActiveReach  | 5°, 10° & 20° | 5°, 10° & 20° | 5°, 10°, 20° & 30° | 5°, 10°, 20° & 45° | Standing |