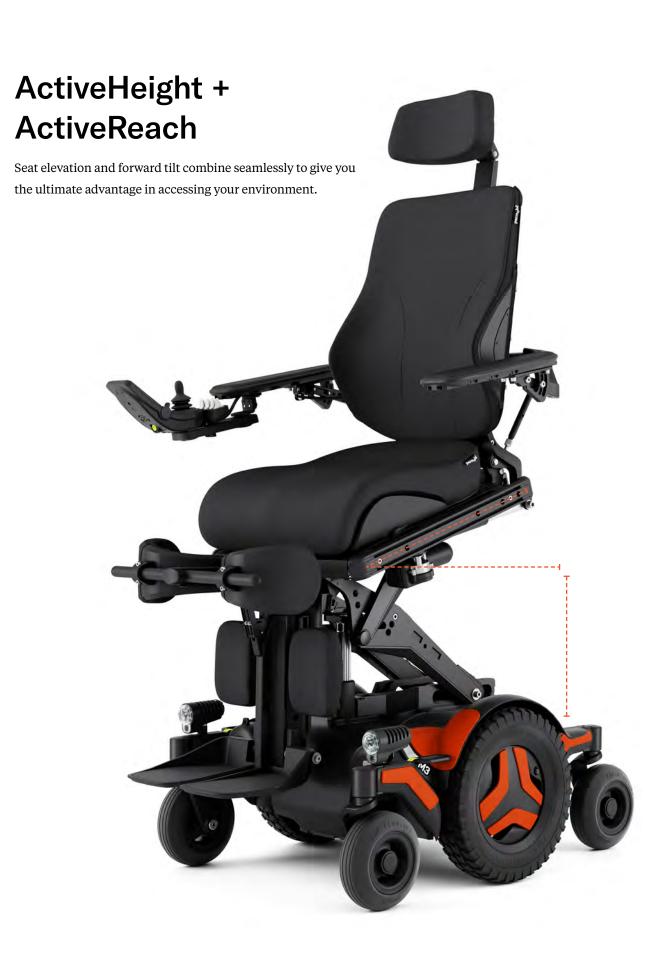

## F5 Corpus VS

Superior power standing

Choose how you stand from three customizable standing sequences. The F5 Corpus VS offers sit-to-stand, semi-reclined or lay-to-stand techniques that are fully programmable to your individual needs. From face-to-face interactions to improved health outcomes, the F5 Corpus VS empowers you to experience the vast array of standing benefits.





standing sequences



Full range power functions

## Now available as a Group 3!

The F5 Corpus VS is now available with Group 3 and Group 4 base options, making it more accessible than ever to pursue the functional and medical benefits of power standing.



|   |              | М3            | M5            | F3                 | F5                 | F5VS     |
|---|--------------|---------------|-------