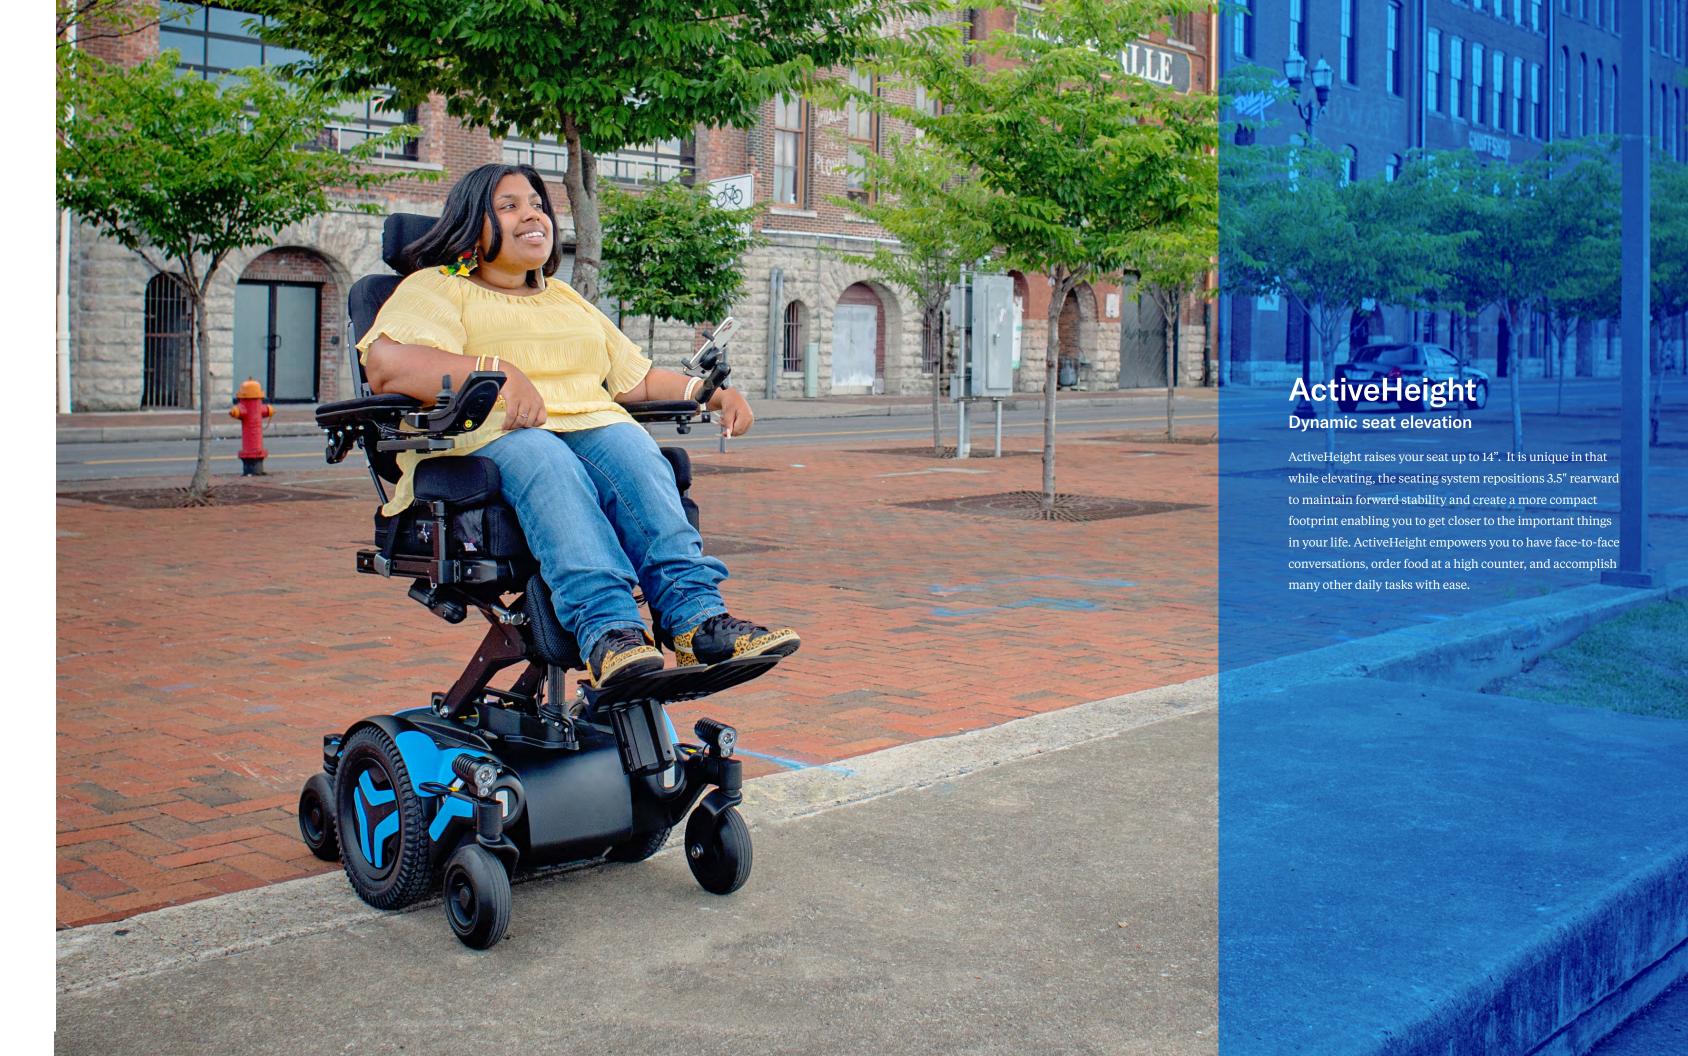

## F5 Corpus VS

Superior power standing

Choose how you stand from three customizable standing sequences. The F5 Corpus VS offers sit-to-stand, semi-reclined or lay-to-stand techniques that are fully programmable to your individual needs. From face-to-face interactions to improved health outcomes, the F5 Corpus VS empowers you to experience the vast array of standing benefits.





standing sequences



Full range power functions

## Now available as a Group 3!

The F5 Corpus VS is now available with Group 3 and Group 4 base options, making it more accessible than ever to pursue the functional and medical benefits of power standing.



|   |              | М3            | M5            | F3                 | F5                 | F5VS     |
|---|--------------|---------------|-----