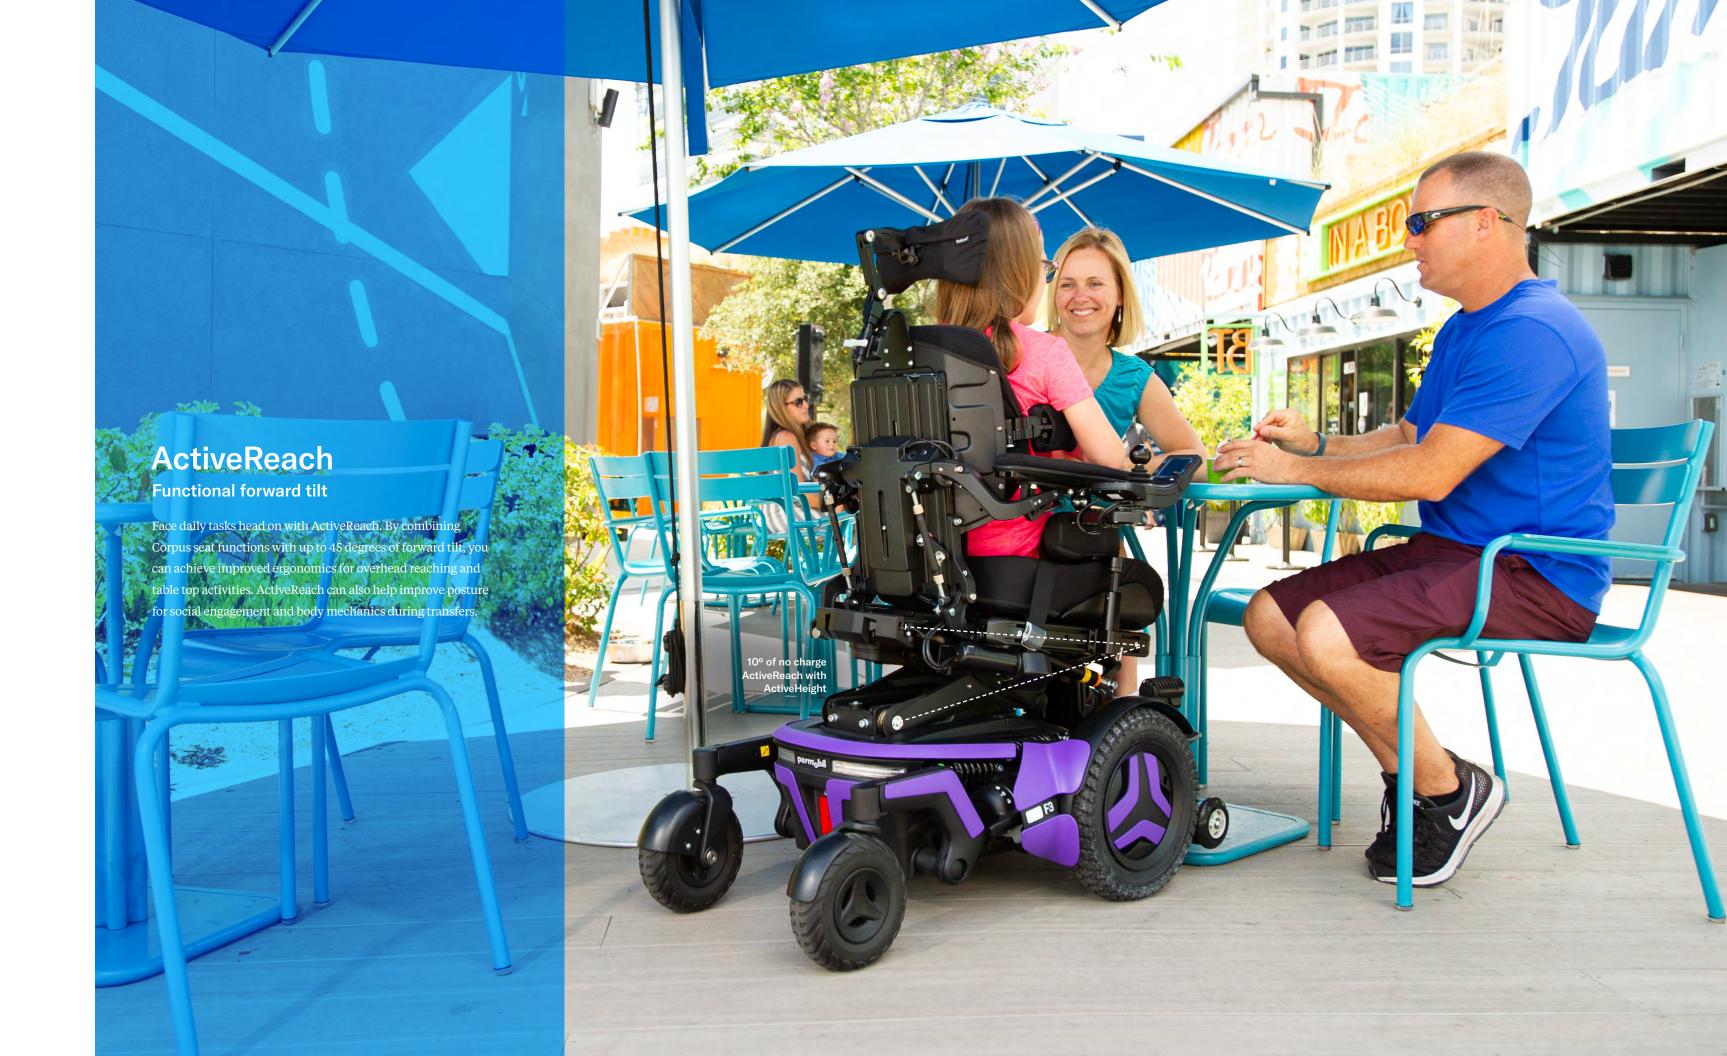

## F5 Corpus VS

Superior power standing

Choose how you stand from three customizable standing sequences. The F5 Corpus VS offers sit-to-stand, semi-reclined or lay-to-stand techniques that are fully programmable to your individual needs. From face-to-face interactions to improved health outcomes, the F5 Corpus VS empowers you to experience the vast array of standing benefits.





standing sequences



Full range power functions

## Now available as a Group 3!

The F5 Corpus VS is now available with Group 3 and Group 4 base options, making it more accessible than ever to pursue the functional and medical benefits of power standing.



|   |              | М3            | M5            | F3                 | F5                 | F5VS     |
|---|--------------|---------------|---------