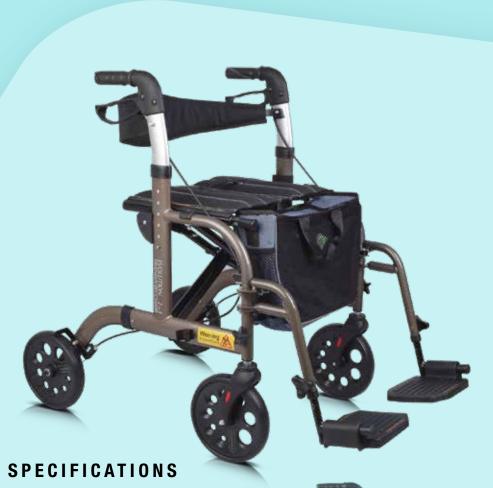

## 2 in 1 TRANSPORT CHAIR Series

THE TRANSPORT **CHAIR COMBINES BOTH WALKER AND** WHEELCHAIR INTO ONE EASY-TO-USE UNIT.

The center-folding design and folding footrest allows for easy storage. Back rest swings back for use as a wheelchair and forward for use as a walker.

## **FEATURES**

BACK SUPPORT Extra wide back strap for increased support

TOTE BAG Zippered tote bag for privacy

CENTRE-FOLDING Small footprint when not in use

WHEELS 8"x1.5" tires with dual bearings

COLORS Warm Grey

20 lbs 33.5" - 38.5" Handle Height 24" Width x 39" Length (Unfolded) 13.5" Width x 28.5" Length (Folded) 300 lbs Weight Capacity

\*Net Weight of walker without accessories, backstrap and folding basket