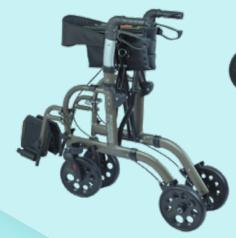

## 2 in 1 TRANSPORT CHAIR Series

THE TRANSPORT **CHAIR COMBINES BOTH WALKER AND** WHEELCHAIR INTO ONE EASY-TO-USE UNIT.

The center-folding design and folding footrest allows for easy storage. Back rest swings back for use as a wheelchair and forward for use as a walker.

## **FEATURES**

BACK SUPPORT Extra wide back strap for increased support

TOTE BAG Zippered tote bag for privacy

CENTRE-FOLDING Small footprint when not in use

WHEELS 8"x1.5" tires with dual bearings

COLORS Warm Grey