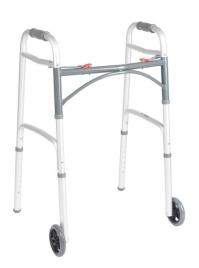

## Deluxe Folding Walker, Two Button with 5" Wheels

HCPCS: E0143

FIGURE A

FIGURE B

FIGURE C

- Easy push-button mechanisms may be operated by fingers, palms or side of hand
- Each side operates independently to allow easy movement through narrow spaces and greater stability while standing
- Sturdy 1" diameter aluminum construction ensures maximum strength while remaining lightweight
- Newly designed rear glide cap allows for walker to slide easily and smoothly over most surfaces (Figure A)
- Vinyl-contoured hand grip
- Comes with wheels (Replacement wheels item # 10109)
- The 10210-4ASM Walker comes fully assembled out of the box
- · Piggy back label is supplied on product hangtag