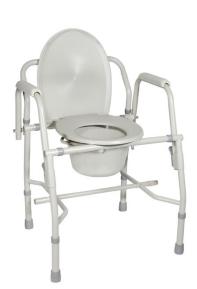

## **Deluxe Steel Drop-Arm Commode**

HCPCS: E0165

- Easy-to-assemble frame
- Easy-to-release drop-arm mechanism allows for safe lateral patient transfers to and from commode
- Durable plastic snap-on seat and lid
- Easy-to-clean gray powder-coated steel finish
- Plastic armrests and back provide extra comfort and support
  Comes with 7 qt commode bucket with carry handle and splash shield
- Made using recycled materials

| PRODUCTS               | Description                         |
|------------------------|-------------------------------------|
| 11125KD-1              | Commode Drop Arm,Knock Down, 1/cs   |
| 11125KD-2              | CommodeDropArm,KnockDown,2/cs       |
| SPECIFICATIONS         | Description                         |
| Carton Shipping Weight | 20   39 lbs.                        |
|                        | 20" - 24"                           |
| Seat Dimensions        | 13.75" (W) x 16.5" (D)              |
| Warranty               | Limited Lifetime                    |
| Weight                 | 18 lbs.                             |
| Weight Capacity        | 300 lbs                             |
| Width                  | 19.75" between arms   23.5" Outside |