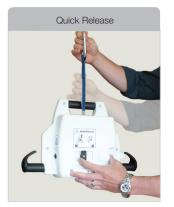

## PORTABLE CEILING LIFT VOYAGER

The Voyager® portable ceiling lift combines a solidly engineered design with features you would never expect to find in a portable lift.

Our unique Quick Release feature allows the user to disengage the strap and guckly install or remove the lift from the track.