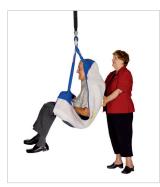

## Compatible Slings - ArjoHuntleigh Ergofit slings are designed to be easily installed and removed.

Hammock Sling THA model

Weight

**Product Information** 

Soft-start & soft-stop motor control **Emergency Lowering Device** 