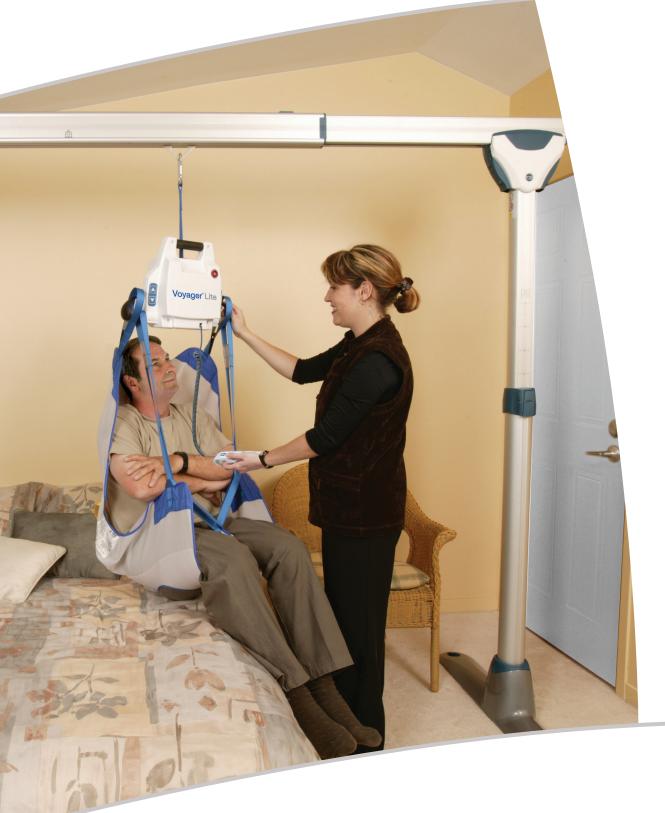

## PORTABLE CEILING LIFT VOYAGER

The Voyager® portable ceiling lift combines a solidly engineered design with features you would never expect to find in a portable lift.

Our unique Quick Release feature allows the user to disengage the strap and guckly install or remove the lift from the track.