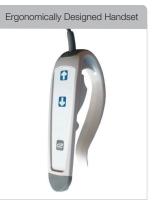

The handset offers a degree of protection against splashes (IPX4)

A 24-volt battery allows you to perform all your tasks worry-free. When necessary, it recharges in less than 2 hours.

Combined with the Quick Release function, the arm extension gives the user the ability to detach the lift from the track. At the same time, unnecessary strain is avoided for the caregiver.