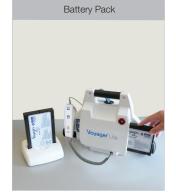

The handset offers a degree of protection against splashes (IPX4)

A 24-volt battery allows you to perform all your tasks worry-free. When necessary, it recharges in less than 2 hours.

Combined with the Quick Release function, the arm extension gives the user the ability to detach the lift from the track. At the same time, unnecessary strain is avoided for the caregiver.