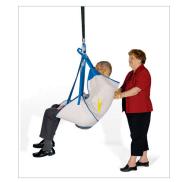

## Compatible Slings - ArjoHuntleigh Ergofit slings are designed to be easily installed and removed.

Hammock Sling THA model

Weight

**Product Information** 

Soft-start & soft-stop motor control **Emergency Lowering Device** 