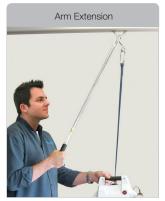

The handset offers a degree of protection against splashes (IPX4)

A 24-volt battery allows you to perform all your tasks worry-free. When necessary, it recharges in less than 2 hours.

Combined with the Quick Release function, the arm extension gives the user the ability to detach the lift from the track. At the same time, unnecessary strain is avoided for the caregiver.