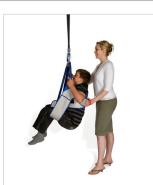

## Compatible Slings - ArjoHuntleigh Ergofit slings are designed to be easily installed and removed.

Hammock Sling THA model

Weight

**Product Information** 

Soft-start & soft-stop motor control **Emergency Lowering Device** 