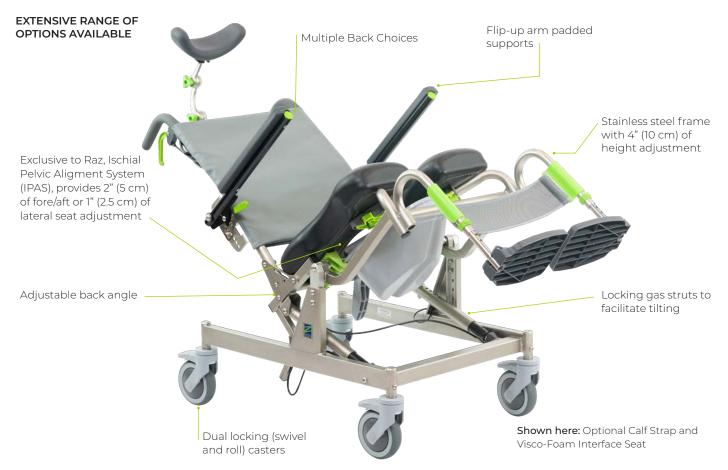

## **RAZ-AT** FEATURES

The RAZ-AT (Attendant Tilt) tilts up to 40° to provide pressure reduction and maximum comfort. The unique frame design utilizes lockable gas springs that help lift the seat to an upright position, making the RAZ-AT one of the easiest tilting chairs to operate. The easy-to-clean, stainless steel frame fits over most toilets and is designed with unobstructed side and front access for the user or attendant.