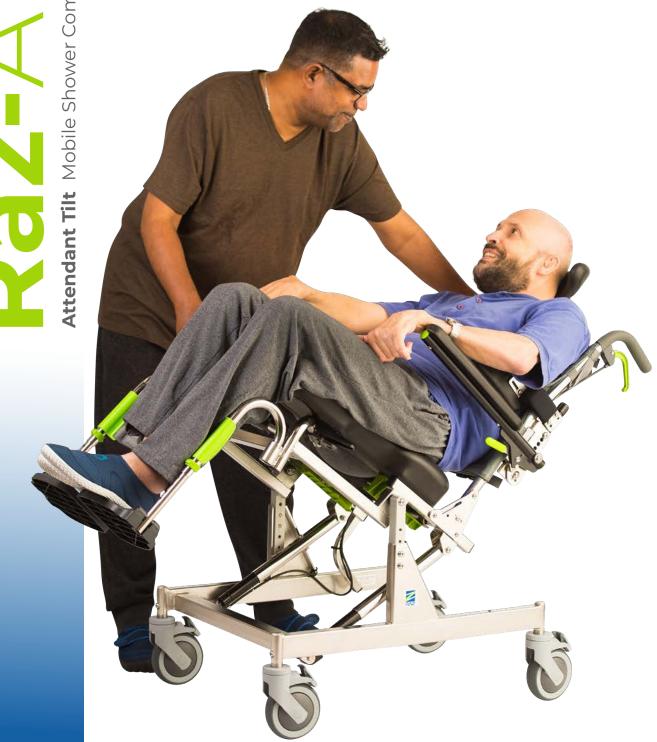

Attendant Tilt Mobile Shower Commode Chair

## **RAZ-AT** FEATURES

The RAZ-AT (Attendant Tilt) tilts up to 40° to provide pressure reduction and maximum comfort. The unique frame design utilizes lockable gas springs that help lift the seat to an upright position, making the RAZ-AT one of the easiest tilting chairs to operate. The easy-to-clean, stainless steel frame fits over most toilets and is designed with unobstructed side and front access for the user or attendant.